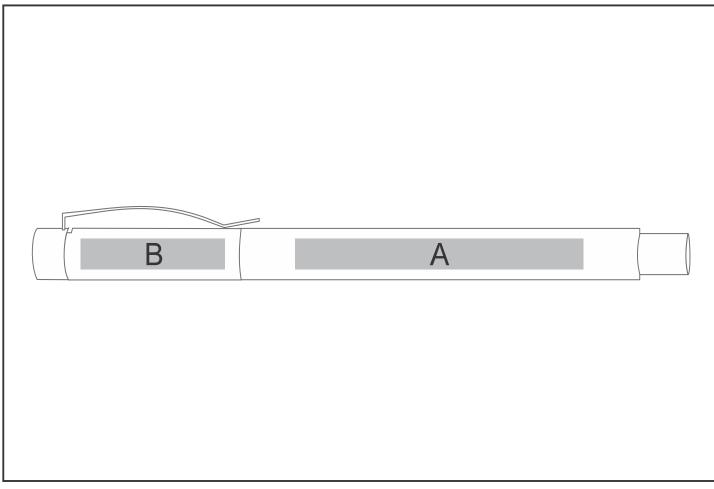

## **Branding Options:**

| Positio | Branding Method (Branding Code) | No. of Colours | Dimension            |
|---------|---------------------------------|----------------|----------------------|
| A       | Laser Engraving (LA)            | N/A            | 60mm wide x 6mm high |

| В | Laser Engraving (LA) | N/A | 30mm wide x 3mm high |
|---|----------------------|-----|----------------------|
|---|----------------------|-----|----------------------|